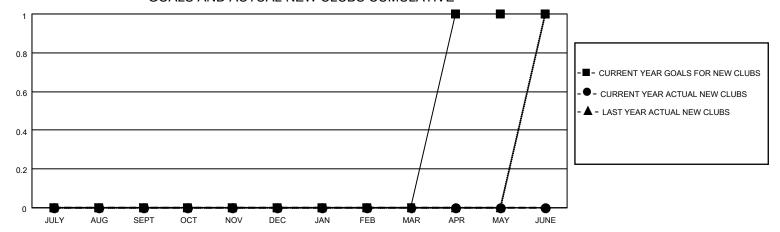

## District 201N2

| Clubs RESULTS FOR 2021-2022 |   |   |   | Members RESULTS FOR 2021-2022 |    |    |     |
|-----------------------------|---|---|---|-------------------------------|----|----|-----|
|                             |   |   |   |                               |    |    |     |
| JULY/AUG/SEPT               | 0 | 0 | 0 | JULY/AUG/SEPT                 | 40 | 22 | 26  |
| OCT/NOV/DEC                 | 0 | 0 | 0 | OCT/NOV/DEC                   | 25 | 21 | 46  |
| JAN/FEB/MAR                 | 0 | 0 | 0 | JAN/FEB/MAR                   | 20 | 25 | 39  |
| APR/MAY/JUNE                | 1 | 0 | 2 | APR/MAY/JUNE                  | 20 | 71 | 129 |

#### GOALS AND ACTUAL NEW CLUBS CUMULATIVE