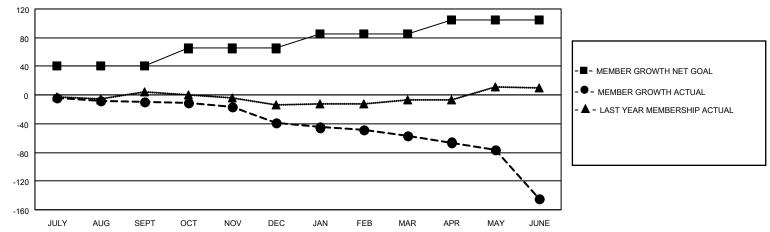

## District 201N2

| Clubs RESULTS FOR 2021-2022 |   |   |   | Members RESULTS FOR 2021-2022 |    |    |     |
|-----------------------------|---|---|---|-------------------------------|----|----|-----|
|                             |   |   |   |                               |    |    |     |
| JULY/AUG/SEPT               | 0 | 0 | 0 | JULY/AUG/SEPT                 | 40 | 22 | 26  |
| OCT/NOV/DEC                 | 0 | 0 | 0 | OCT/NOV/DEC                   | 25 | 21 | 46  |
| JAN/FEB/MAR                 | 0 | 0 | 0 | JAN/FEB/MAR                   | 20 | 25 | 39  |
| APR/MAY/JUNE                | 1 | 0 | 2 | APR/MAY/JUNE                  | 20 | 71 | 129 |

#### GOALS AND ACTUAL MEMBERS CUMULATIVE

| DROPPED CLUBS: 2 |     | 39 CLUBS OF 67 ADDED 1 OR<br>MORE NEW MEMBERS | GENDER DISTRIBUTION                |              |  |
|------------------|-----|-----------------------------------------------|------------------------------------|--------------|--|
|                  |     | WORL NEW WEIWBERG                             | MALE 894 (64.04%)                  |              |  |
|                  |     |                                               | FEMALE                             | 502 (35.96%) |  |
| DROPPED MEMBERS  |     |                                               | NON BINARY                         | 0 (0.00%)    |  |
|                  |     |                                               | PREFER NOT TO ANSWER               | 0 (0.00%)    |  |
| DECEASED         | 16  |                                               |                                    |              |  |
| CLUB CANCELLED   | 0   | CLICK HERE FOR CUMULATIVE                     | TOTAL FAMILY UNIT MEMBERS 174      |              |  |
| OTHER            | 224 | MEMBERSHIP DATA                               |                                    |              |  |
| TOTAL            | 240 |                                               | FAMILY MEMBERS PAYING HALF DUES 89 |              |  |
|                  |     |                                               |                                    |              |  |